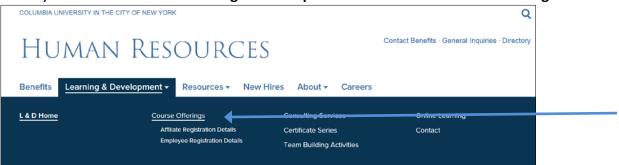

## Register for a Course - Employee

- 1. Access the Learning & Development Overview website: http://humanresources.columbia.edu/learning-development
- 2. Hover your mouse over the **Learning & Development** tab and select **Course Offerings.**

3. Select a course from the Course Offerings by Category list to sign-up for your selection.

4. The Enterprise Learning Management system (ELM) will launch in a new screen, enter in your **UNI** and **Password.** 