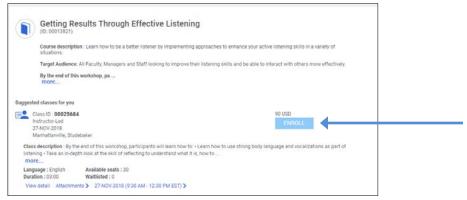

## Register for a Course - Employee

- 5. Click **Login**.
- 6. Your selected course description will appear. Click on **Enroll.**

- 7. When prompted, enter in your Chartstring and click on Save.
  - \*Note: You will be required to enter your Department Number AND your Project Number.