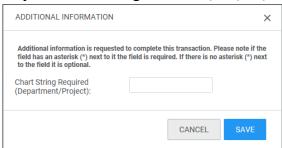

## Register for a Course - Employee

- 5. Click **Login**.
- 6. Your selected course description will appear. Click on **Enroll.**

- 7. When prompted, enter in your Chartstring and click on Save.
  - \*Note: You will be required to enter your Department Number AND your Project Number.

Department Numbers are 7 digits ex: 1234576

Project Numbers begin with UR/GG/PG/ or CP followed by 6 digits ex: UR009999

8. The Registration Confirmation page displays, click on Close.

9. Your registration is complete; you will receive a course email confirmation.