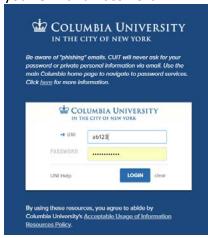

3. Select a course from the Course Offerings by Category list to sign-up for your selection.

4. The Enterprise Learning Management system (ELM) will launch in a new screen, enter in your **UNI** and **Password.** 

## Register for a Course - Employee

- 5. Click **Login**.
- 6. Your selected course description will appear. Click on **Enroll.**

- 7. When prompted, enter in your Chartstring and click on Save.
  - \*Note: You will be required to enter your Department Number AND your Project Number.